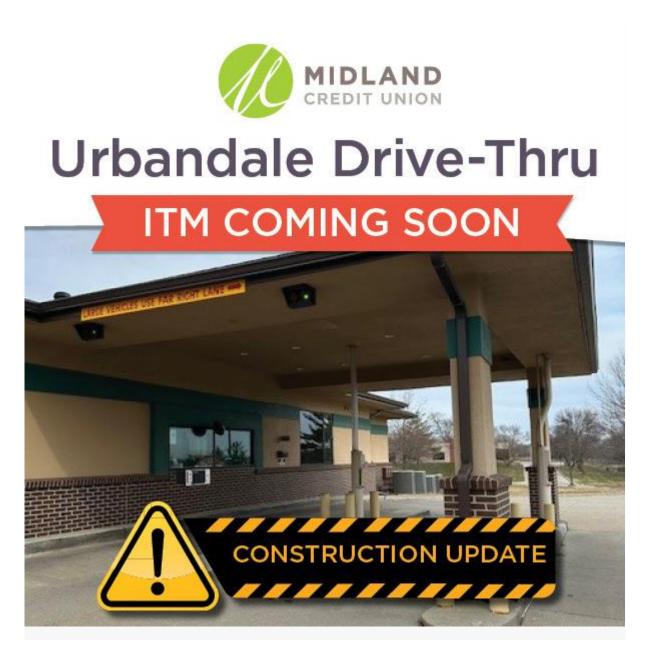

# Interactive Teller Machine Coming Soon to Urbandale Drive-Up

This May, the Urbandale Drive-Up will temporarily close for construction as we install a new Interactive Teller Machine (ITM)—offering the convenience of in-person banking 24/7! The Drive-Up will reopen with the new ITM by the end of May.

## **Closures & Construction Updates**

Stay informed! Visit our website or follow us on social media for updates on closing dates, construction progress, and reopening details.

Stay up to date

**Protect What Matters: Advocate for Your Credit Union Today** 