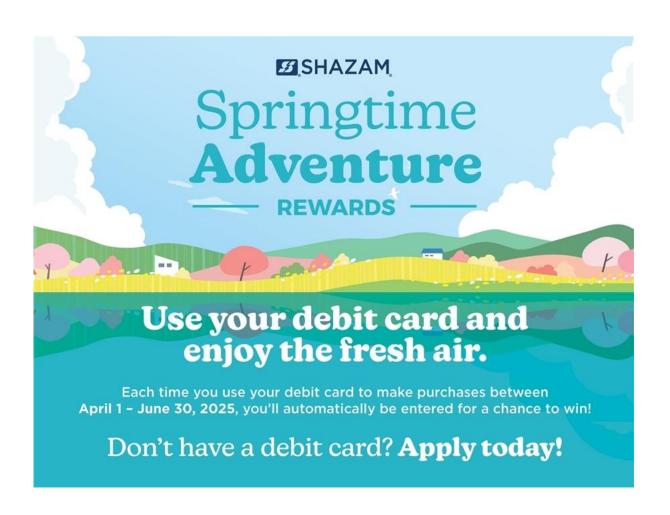

Learn more about fraud prevention on our NEW Financial Safety and Security webpage:

Check out the new safety page

Each time you use your Midland Debit Card for a PIN or signature-based purchases through June 30, 2025, you'll automatically be entered for a chance to win great prizes!

Grand Prize: \$500 SHAZAM gift card

8 Monthly Winners: \$50 SHAZAM gift card

If you need a Midland Debit Card, please <u>send us a message</u>, give us a <u>call at 515-</u> 278-1994, or <u>stop in at one of our 3 locations</u>.

\*No purchase is necessary to enter to win. A purchase will not increase your chances of winning. Void where prohibited. The promotion period is between April 1, 2025 through

June 30, 2025. Visit <a href="https://www.shazam.net/services/marketing/sdr-rules">https://www.shazam.net/services/marketing/sdr-rules</a> for official rules and complete contest details. All rights reserved.