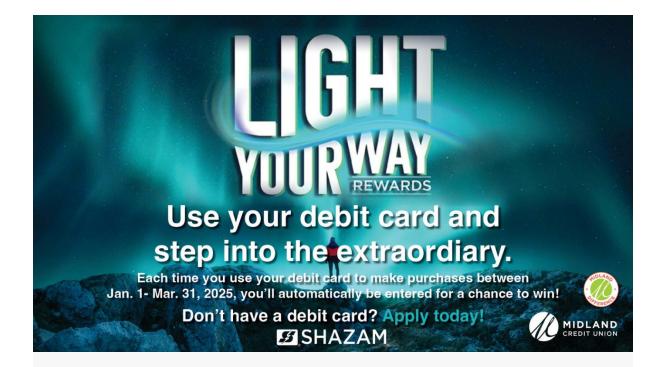

### Contact Us

• **Report suspicious activity immediately.** If you receive a suspicious call or are concerned you may have been a victim of fraud, please reach out.

Each time you use your Midland Debit Card for a PIN or signature-based purchases through March 31, 2025, you'll automatically be entered for a chance to win great prizes!

Grand Prize: \$500 SHAZAM gift card

8 Monthly Winners: \$50 SHAZAM gift card

If you need a Midland Debit Card, please <u>send us a message</u>, give us a <u>call</u>, or <u>stop</u> in.

\*No purchase is necessary to enter to win. A purchase will not increase your chances of winning. Void where prohibited. The promotion period is between January 1, 2025 through March 31, 2025. Visit <u>https://www.shazam.net/services/marketing/sdr-rules</u> for official rules and complete contest details. All rights reserved.