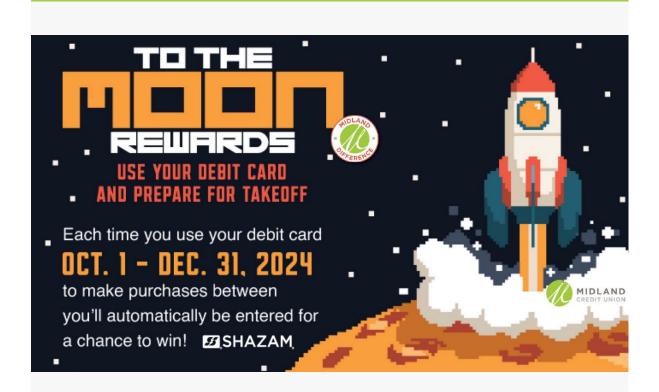

Also, real sweepstakes are free and by chance.

Each time you use your Midland Debit Card for a PIN or signature-based purchase from October 1st, 2024 through December 31, 2024, you'll automatically be entered for a chance to win great prizes!

Grand Prize: \$500 SHAZAM gift card

8 Monthly Winners: \$50 SHAZAM gift card

If you need a Midland Debit Card, please <u>send us a message</u>, give us a <u>call</u>, or <u>stop</u> in.

\*No purchase is necessary to enter to win. A purchase will not increase your chances of winning. Void where prohibited. The promotion period is between October 1, 2024 through December 31, 2024. Visit <a href="https://www.shazam.net/services/marketing/sdr-rules">https://www.shazam.net/services/marketing/sdr-rules</a> for official rules and complete contest details. All rights reserved.