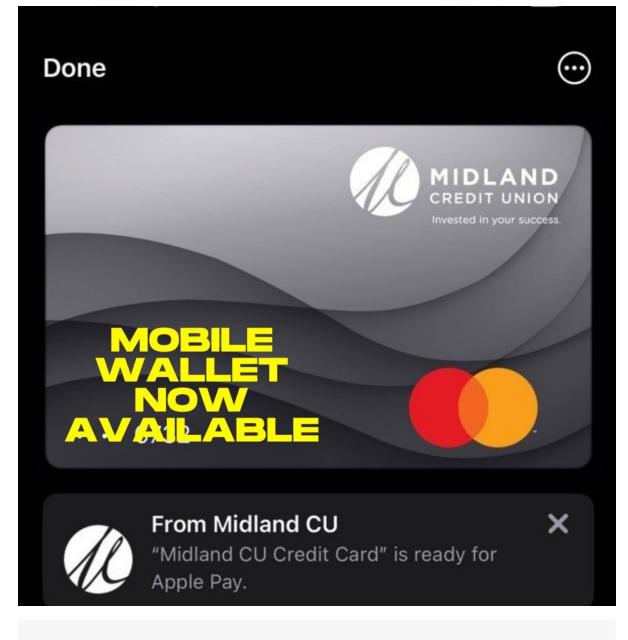

### offers FREE Online Bill Pay.

Learn More

Mobile Wallets Now Available!

What is a Mobile Wallet?

Mobile Wallet lets you digitally store your debit or credit card on your compatible mobile device. Your mobile device can then access the wallet to complete purchases at participating locations rather than using the physical plastic card. Payment is made by placing your phone or smartwatch near the compatible terminal at checkout. Mobile Wallets are available for all Midland Credit Union debit and credit cards.

When you complete a transaction using a mobile wallet:

• Your name, card number, and security code stay private.

• There is no need to pull out a plastic card when making purchases.

· Your debit or credit card numbers are never shared with merchants.

• The merchant receives only a transaction-specific code or "token" to process your payment.

Apply for a Credit Card