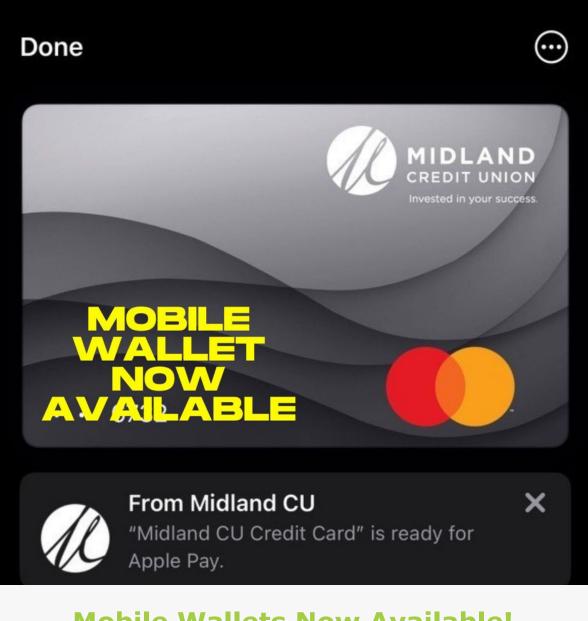

# l didn't KNOW MIDLAND

offers MOBILE WALLET for both debit cards and credit cards.

LEARN MORE

### **Mobile Wallets Now Available!**

What is a Mobile Wallet?

Mobile Wallet lets you digitally store your debit or credit card on your compatible mobile device. Your mobile device can then access the wallet to complete purchases at participating locations rather than using the physical plastic card. Payment is made by placing your phone or smartwatch near the compatible terminal at checkout. Mobile Wallets are available for all Midland Credit Union debit and credit cards.