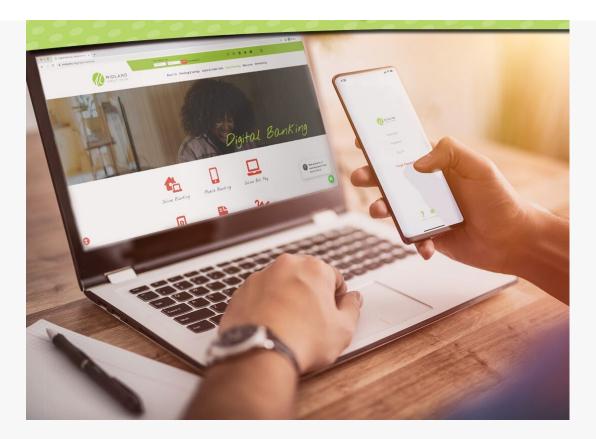

# KNOW

# offers Mobile Deposit.

Deposit your checks directly to your account with this convenient feature! LEARN MORE

Remember: with **DIGITAL BANKING**,

we're never really closed!

Love YOUR credit union?

Tell others what you love about Midland Credit Union!

Click below to leave a Google Review!

· <u>Urbandale</u>

<u>Pleasant Hill</u>