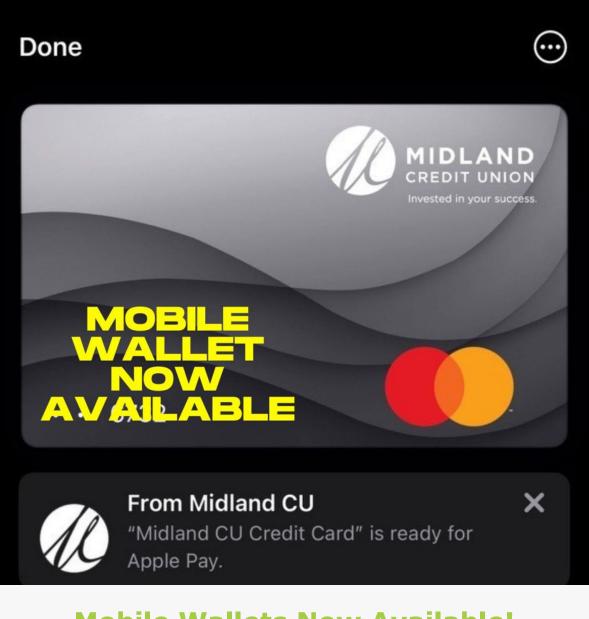

### Mobile Wallets Now Available!

What is a Mobile Wallet?

Mobile Wallet lets you digitally store your debit or credit card on your compatible mobile device. Your mobile device can then access the wallet to complete purchases at participating locations rather than using the physical plastic card. Payment is made by placing your phone or smartwatch near the compatible terminal at checkout. Mobile Wallets are available for all Midland Credit Union debit and credit cards.

When you complete a transaction using a mobile wallet:

- · Your name, card number, and security code stay private.
- $\cdot$  There is no need to pull out a plastic card when making purchases.
- · Your debit or credit card numbers are never shared with merchants.

• The merchant receives only a transaction-specific code or "token" to process your payment.

APPLY FOR A CREDIT CARD

We've got you covered with 90 days of no payments on a used, new, or refinanced auto loan. Call **515-278-1994** and ask to speak to a loan officer, or apply online today!