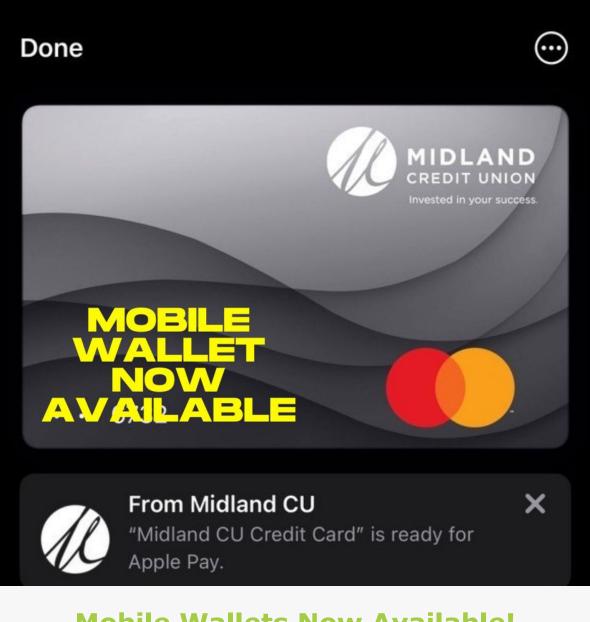

### Mobile Wallets Now Available!

What is a Mobile Wallet?

A mobile wallet stores credit card or debit card information on a mobile device like your phone, a tablet, or smartwatch. Mobile wallets are great to use going into the new year and can help you stay more organized. They may also be more secure than physical payment cards because of the technology they use to protect your account information.

# I didn't KNOW MIDLAND

offers MOBILE WALLET for both debit cards and credit cards. Mobile Wallet lets you digitally store your debit or credit card on your compatible mobile device.

If you live or work near Bondurant, we invite you to visit the Bondurant Smart Branch!