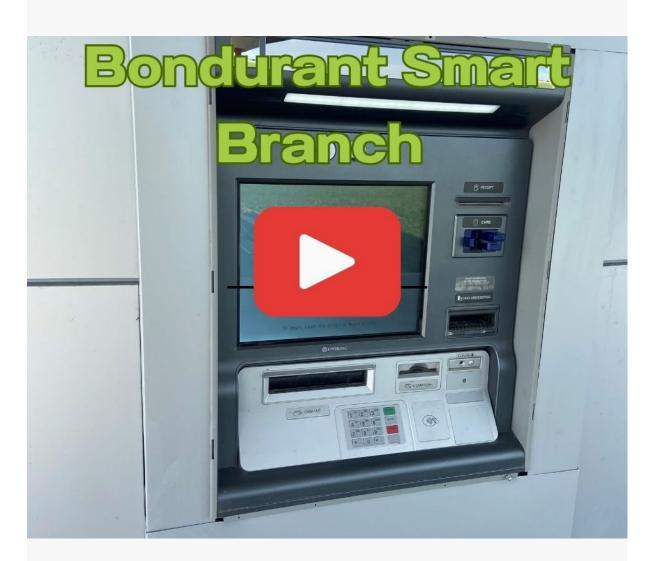

# I didn't KNOW MIDLAND

offers MOBILE WALLET for both debit cards and credit cards. Mobile Wallet lets you digitally store your debit or credit card on your compatible mobile device.

If you live or work near Bondurant, we invite you to visit the Bondurant Smart Branch!

The Bondurant Smart Branch features an Interactive Teller Machine (ITM) and on-site loan services for all Midland member-owners. This cuttingedge style of credit union banking allows us to serve Bondurant and the surrounding communities and maintain the exceptional level of service we call the "Midland Difference." Be sure to watch the short video to learn more about the ITM.