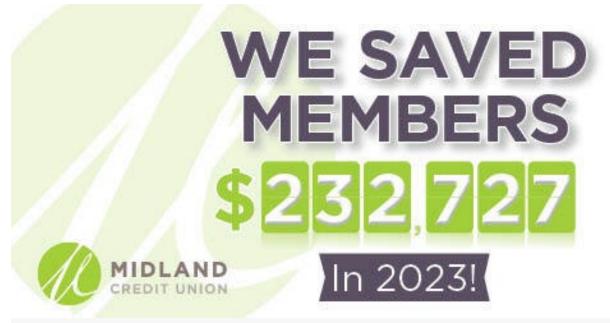

#### APPLY NOW

\*The We Saved Our Members total is an estimate. When a member refinances a loan, we calculate what their finance charges would have been if they kept the loan to term using the rate, term, and balance. Then, we calculate the finance charges of the new loan using the new rate, term, and balance. Then, we subtract the new loan finance charge from the old loan finance charge to calculate the amount the member saved on finance charges. We collect this information for all refinanced loans each calendar year and then share this number with the members. Federally insured by the NCUA. Equal House Opportunity.