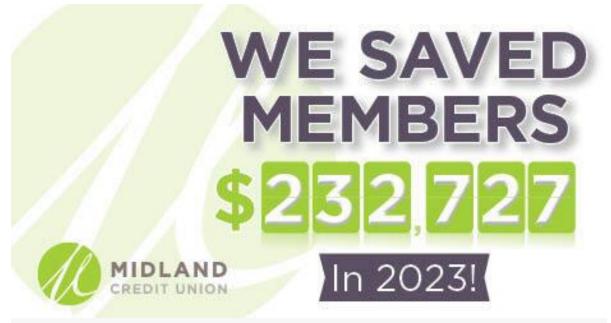

#### APPLY NOW

\*The We Saved Our Members total is an estimate. When a member refinances a loan, we calculate what their finance charges would have been if they kept the loan to term using the rate, term, and balance. Then, we calculate the finance charges of the new loan using the new rate, term, and balance. Then, we subtract the new loan finance charge from the old loan finance charge to calculate the amount the member saved on finance charges. We collect this information for all refinanced loans each calendar year and then share this number with the members. Federally insured by the NCUA. Equal House Opportunity.