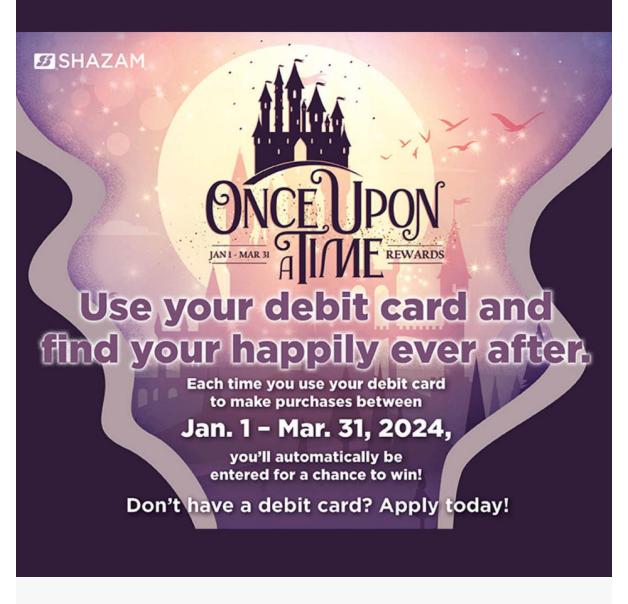

LEARN MORE

Each time you use your Midland Debit Card for a PIN or signature-based purchase from January 1st, 2024 through March 31, 2024, you'll automatically be entered for a chance to win great prizes!

Grand Prize: \$500 SHAZAM gift card

#### 8 Monthly Winners: \$50 SHAZAM gift card

#### If you need a Midland Debit Card, please <u>send us a message</u>, give us a <u>call</u>, or <u>stop in</u>.

\*No purchase is necessary to enter to win. A purchase will not increase your chances of winning. Void where prohibited. The promotion period is between January 1, 2024 through March 31, 2024. Visit <u>https://www.shazam.net/services/marketing/sdr-rules</u> for official rules and complete contest details. All rights reserved.