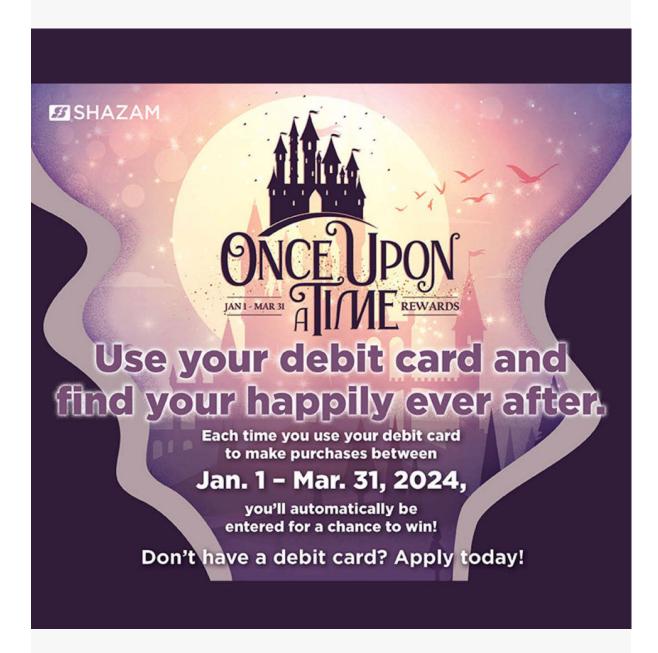

LEARN MORE

Each time you use your Midland Debit Card for a PIN or signature-based purchase from January 1st, 2024 through March 31, 2024, you'll automatically be entered for a chance to win great prizes!

**Grand Prize:** \$500 SHAZAM gift card

8 Monthly Winners: \$50 SHAZAM gift card

If you need a Midland Debit Card, please <u>send us a message</u>, give us a <u>call</u>, or <u>stop in</u>.

\*No purchase is necessary to enter to win. A purchase will not increase your chances of winning. Void where prohibited. The promotion period is between October 1, 2023 through December 31, 2023. Visit <a href="https://www.shazam.net/services/marketing/sdr-rules">https://www.shazam.net/services/marketing/sdr-rules</a> for official rules and complete contest details. All rights reserved.