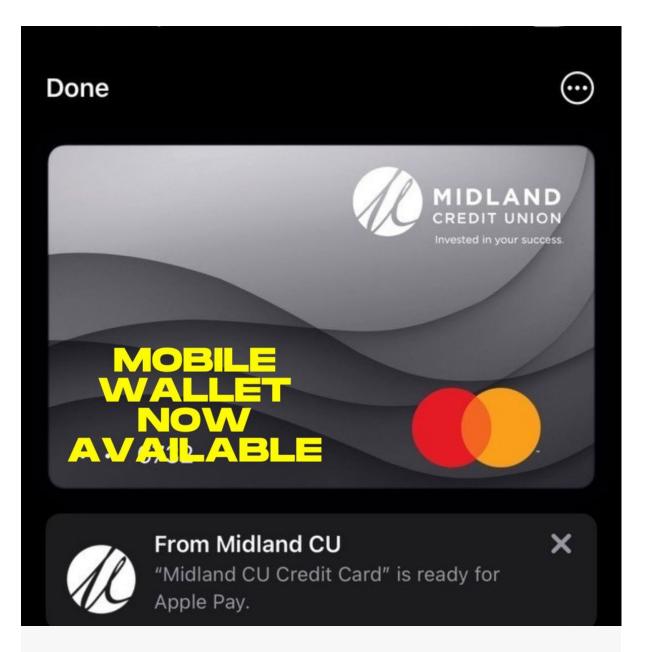

### **Mobile Wallets Now Available!**

What Is a Mobile Wallet?

A mobile wallet stores credit card or debit card information on a mobile device like your phone, a tablet, or smartwatch. Mobile wallets are a convenient way for you to buy things online or in stores that are set up to

take payments through the wallet. They may also be more secure than physical payment cards because of the technology they use to protect your account information.

APPLY FOR A CREDIT CARD