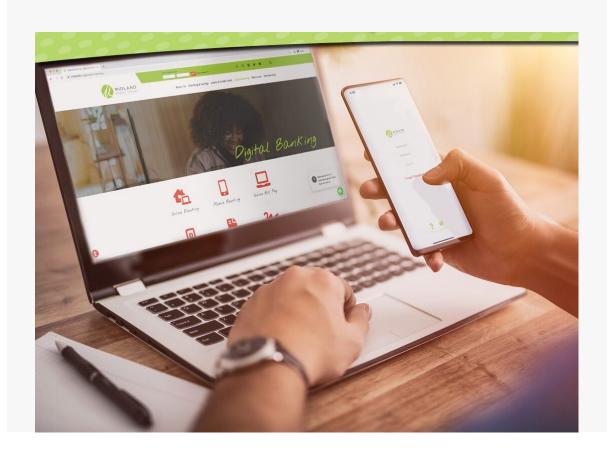

# All Midland Credit Union locations will be **closed** for the following upcoming holidays:

Closed Monday, February 19th in observance of Presidents Day.

Remember: with <u>DIGITAL BANKING</u>, we're never really closed!