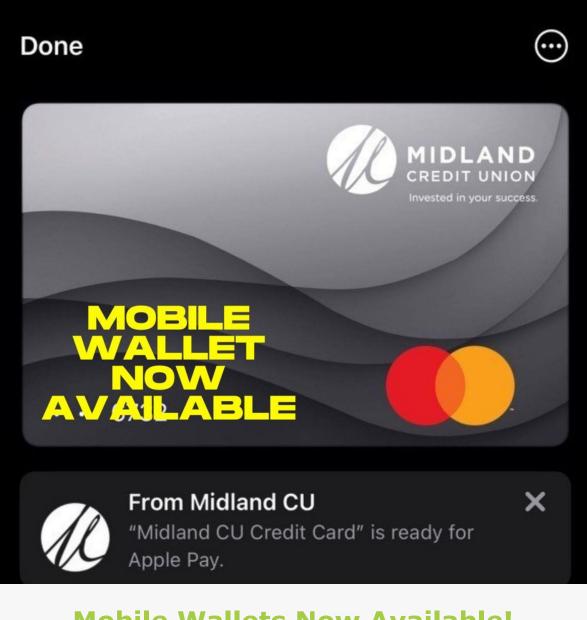

## Mobile Wallets Now Available!

What Is a Mobile Wallet?

A mobile wallet stores credit card or debit card information on a mobile device like your phone, a tablet, or smartwatch. Mobile wallets are a convenient way for you to buy things online or in stores that are set up to take payments through the wallet. They may also be more secure than physical payment cards because of the technology they use to protect your account information.