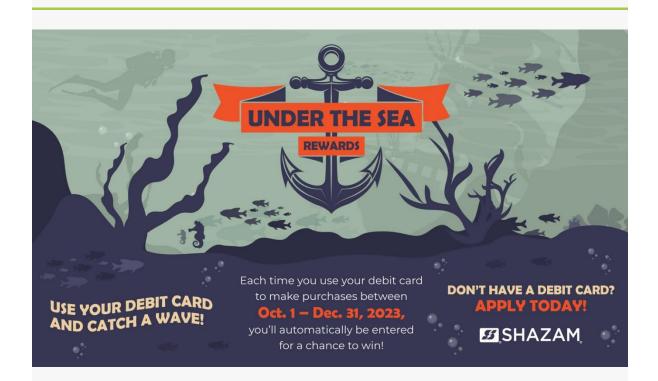

LEARN MORE

Each time you use your Midland Debit Card for a PIN or signature-based purchase through December 31, 2023, you'll automatically be entered for a chance to win great prizes!

#### Grand Prize: \$500 SHAZAM gift card

8 Monthly Winners: \$50 SHAZAM gift card

#### If you need a Midland Debit Card, please <u>send us a message</u>, give us a <u>call</u>, or <u>stop in</u>.

\*No purchase is necessary to enter to win. A purchase will not increase your chances of winning. Void where prohibited. The promotion period is between October 1, 2023 through December 31, 2023. Visit <a href="https://www.shazam.net/services/marketing/sdr-rules">https://www.shazam.net/services/marketing/sdr-rules</a> for official rules and complete contest details. All rights reserved.