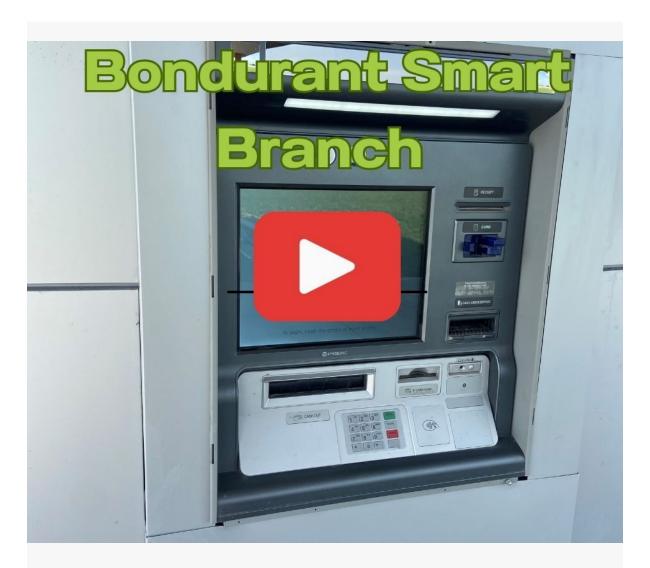

The Bondurant Smart Branch features an Interactive Teller Machine (ITM) and on-site loan services for all Midland member-owners. This cutting-edge style of credit union banking allows us to serve Bondurant and the surrounding communities and maintain the exceptional level of service we call the "Midland Difference." Be sure to watch the short video to learn more about the ITM.