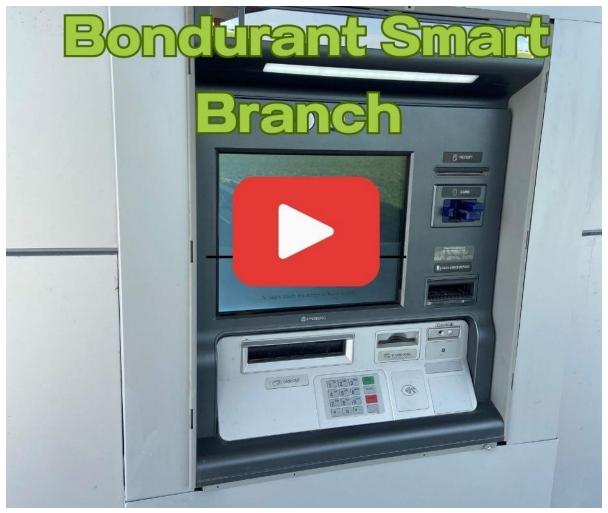

Holiday loans are coming to town!

Borrow \$500 to \$2,500 for 12 months at 7.99%.

Click here to apply!

The Bondurant Smart Branch features an Interactive Teller Machine (ITM) and on-site loan services for all Midland member-owners. This cutting-edge style of credit union banking allows us to serve Bondurant and the surrounding communities and maintain the exceptional level of service we call the "Midland Difference." Be sure to watch the short video to learn more about the ITM.