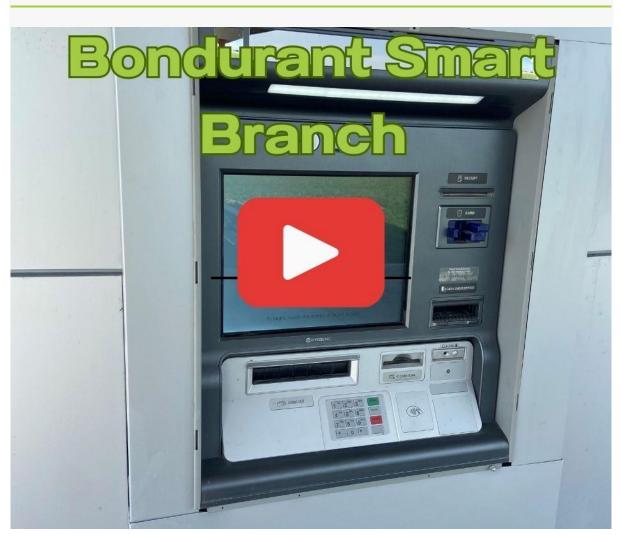

The Bondurant Smart Branch features an Interactive Teller Machine (ITM) and on-site loan services for all Midland member-owners. This cutting-edge style of credit union banking allows us to serve Bondurant and the surrounding communities and maintain the exceptional level of service we call the "Midland Difference." Be sure to watch the short video to learn more about the ITM.