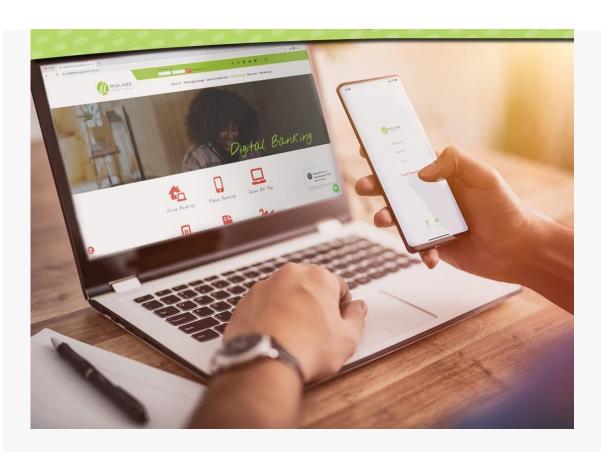

Our Mobile App is like having a full service branch in your hands!

- Apply for a Loan
- Temporarily Freeze Your Debit Card
- Check account balances
- View activity and transaction history

- Transfer money
- Pay bills
- Locate ATMs and Shared Branches
- Deposit checks

**Click here** for more info or to get the app!

"I would recommend Midland Credit Union to my friends and family. The staff at Midland are easy to work with, and they explain everything and answer any questions you may have. Midland gave me a very good loan rate. I enjoy working with the friendly staff at Midland."