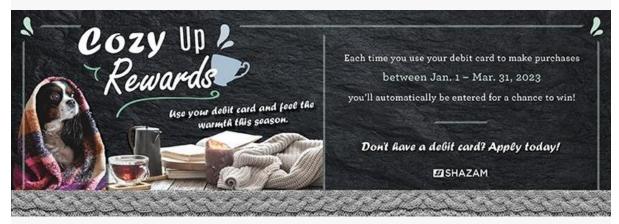

Each time you use your Midland Debit Card for a PIN or signature-based purchase through March 31, 2023, you'll automatically be entered for a chance to win great prizes!

**Grand Prize:** \$500 SHAZAM gift card

8 Monthly Winners: \$50 SHAZAM gift card

If you need a Midland Debit Card, please <u>send us a message</u>, give us a <u>call</u>, or <u>stop in</u>.

\*No purchase is necessary to enter to win. A purchase will not increase your chances of winning. Void where prohibited. The promotion period is between January 1, 2023 through March 31, 2023. Visit <a href="https://www.shazam.net/services/marketing/sdr-rules">https://www.shazam.net/services/marketing/sdr-rules</a> for official rules and complete contest details. All rights reserved.