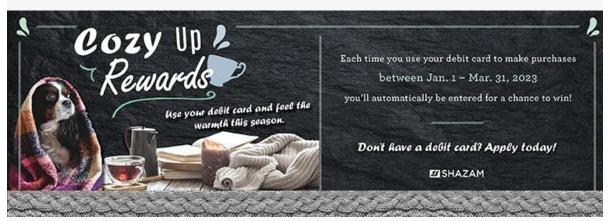

Each time you use your Midland Debit Card for a PIN or signature-based purchase through March 31, 2023, you'll automatically be entered for a chance to win great prizes!

**Grand Prize:** \$500 SHAZAM gift card

8 Monthly Winners: \$50 SHAZAM gift card

If you need a Midland Debit Card, please <u>send us a message</u>, give us a <u>call</u>, or <u>stop in</u>.

\*No purchase is necessary to enter to win. A purchase will not increase your chances of winning. Void where prohibited. The promotion period is between January 1, 2023 through March 31, 2023. Visit <a href="https://www.shazam.net/services/marketing/sdr-rules">https://www.shazam.net/services/marketing/sdr-rules</a> for official rules and complete contest details. All rights reserved.