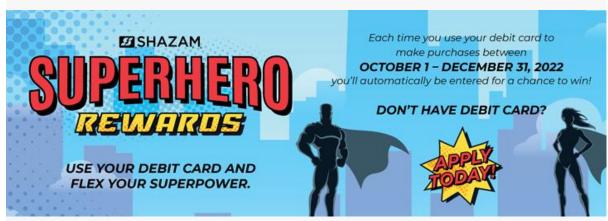

Each time you use your Midland Debit Card for a PIN or signature-based purchase through December 31, 2022, you'll automatically be entered for a chance to win great prizes!

**Grand Prize:** \$500 SHAZAM gift card

8 Monthly Winners: \$50 SHAZAM gift card

If you need a Midland Debit Card, please <u>send us a message</u>, give us a <u>call</u>, or <u>stop in</u>.

\*No purchase is necessary to enter to win. A purchase will not increase your chances of winning. Void where prohibited. The promotion period is between October 1, 2022, and December 31, 2022. Visit <a href="https://www.shazam.net/services/marketing/sdr-rules">https://www.shazam.net/services/marketing/sdr-rules</a> for official rules and complete contest details.